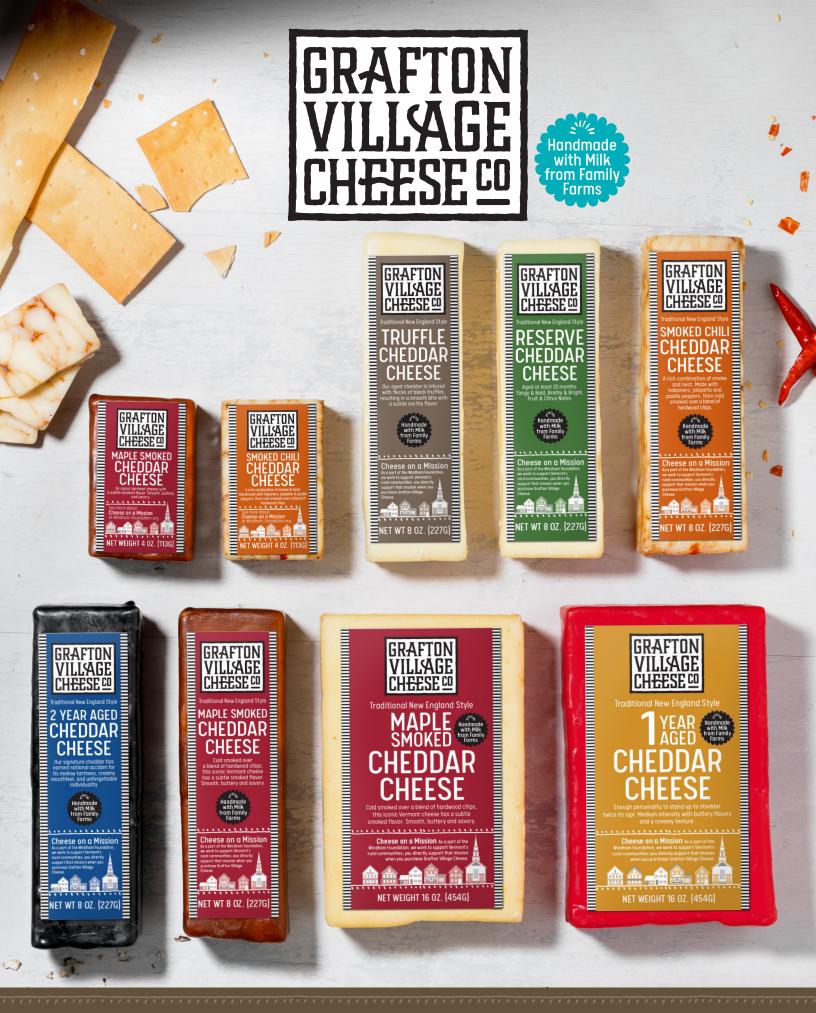

| ITEM<br>CODE | AGE / TYPE / SIZE           | CASE PACK |
|--------------|-----------------------------|-----------|
| 25CC         | CURRENT CHEDDAR 5 LB LOAF   | 2/5#      |
| C0002        | 1 YR CHEDDAR UNCUT BLOCK    | 1/40#     |
| C0008        | 1 YR CHEDDAR 10 LB PRINT    | 1/10#     |
| C0012        | 1 YEAR CHEDDAR 5 LB LOAF    | 2/5#      |
| C0024        | 1 YR CHEDDAR BRICK / CRYO   | 6/1#      |
| C0026        | 1 YR CHEDDAR BRICK / WAX    | 6/1#      |
| C0028        | 1 YR CHEDDAR BAR / CRYO     | 12/80Z    |
| C0040        | 1 YR CHEDDAR BAR / WAX      | 12/80Z    |
| C0050        | 1 YR CHEDDAR BAR / WAX      | 12/40Z    |
| C0050C       | 1 YEAR CHEDDAR BAR / CRYO   | 12/40Z    |
| R0002        | 2 YR CHEDDAR UNCUT BLOCK    | 1/40#     |
| R0008        | 2 YR CHEDDAR 10 LB PRINT    | 1/10#     |
| R0012        | 2 YR CHEDDAR 5 LB LOAF      | 2/5#      |
| R0024        | 2 YR CHEDDAR BRICK / CRYO   | 6/1#      |
| R0026        | 2 YR CHEDDAR BRICK / WAX    | 6/1#      |
| R0028        | 2 YR CHEDDAR BAR / CRYO     | 12/80Z    |
| R0040        | 2 YR CHEDDAR BAR / WAX      | 12/80Z    |
| R0050        | 2 YR CHEDDAR BAR / WAX      | 12/40Z    |
| R0050C       | 2 YR CHEDDAR BAR / CRYO     | 12/40Z    |
| RCH02        | RESERVE CHEDDAR UNCUT BLOCK | 1/40#     |
| RC008        | RESERVE CHEDDAR 10 LB PRINT | 1/10#     |
| RC012        | RESERVE CHEDDAR 5 LB LOAF   | 2/5#      |
| RC028        | RESERVE CHEDDAR BAR / CRYO  | 12/80Z    |

| ITEM<br>CODE | AGE / TYPE / SIZE                           | CASE PACK |
|--------------|---------------------------------------------|-----------|
| H0012        | MAPLE SMOKED 5 LB LOAF                      | 2/5#      |
| H0024        | MAPLE SMOKED BRICK / CRYO                   | 6/1#      |
| H0026        | MAPLE SMOKED BRICK / WAX                    | 6/1#      |
| H0028        | MAPLE SMOKED BAR / CRYO                     | 12/80Z    |
| H0040        | MAPLE SMOKED BAR / WAX                      | 12/80Z    |
| H0050        | MAPLE SMOKED BAR / WAX                      | 12/40Z    |
| H0050C       | MAPLE SMOKED BAR / CRYO                     | 12/40Z    |
| SCC12        | SMOKED CHILI CHEDDAR LOAF                   | 2/5#      |
| SCC28        | SMOKED CHILI CHEDDAR BAR                    | 12/80Z    |
| SCC50C       | SMOKED CHILI CHEDDAR / CRYO                 | 12/40Z    |
| TR008        | TRUFFLE CHEDDAR 10 LB PRINT                 | 1/10#     |
| TR012        | TRUFFLE CHEDDAR 5 LB LOAF                   | 2/5#      |
| TRO28        | TRUFFLE CHEDDAR BAR / CRYO                  | 12/80Z    |
| TR050C       | TRUFFLE CHEDDAR BAR / CRYO                  | 12/40Z    |
| 120CACH      | TRADITIONAL CLOTHBOUND CHEDDAR              | 1/20#     |
| 110CACH      | TRADITIONAL CLOTHBOUND CHEDDAR<br>1/2 WHEEL | 1/10#     |
| 45CACH       | TRADITIONAL CLOTHBOUND CHEDDAR<br>1/4 WHEEL | 4/5#      |
| 120QQCB      | QUEEN OF QUALITY CLOTHBOUND                 | 1/20#     |
| 15BH         | BEAR HILL                                   | 1/11#     |
| 15SHEP       | SHEPSOG                                     | 1/11#     |

#### Cheddar Ingredients:

Unpasteurized cow milk, salt, cultures, enzymes

#### Smoked Chili Cheddar Ingredients:

Unpasteurized cow milk, habanero & jalapeño peppers (habanero & jalapeño peppers, water, salt, vinegar, calcium chloride), salt, pasilla peppers, cultures, enzymes

## Truffle Cheddar Ingredients:

Unpasteurized cow milk, salt, Italian truffles (truffle, water, salt, aromas), truffle oil (olive oil, truffle flavor), enzymes, cultures